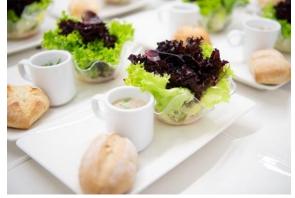

# **Lunch-options** (to choose from, bookable in addition to the package)

**Standard Lunch CHF 35.00** 

- Soup or salad for starters
- Meat, fish or vegetarian main course from the Homberger Haus
- Sparkling and still mineral water, soft drinks and coffee or tea