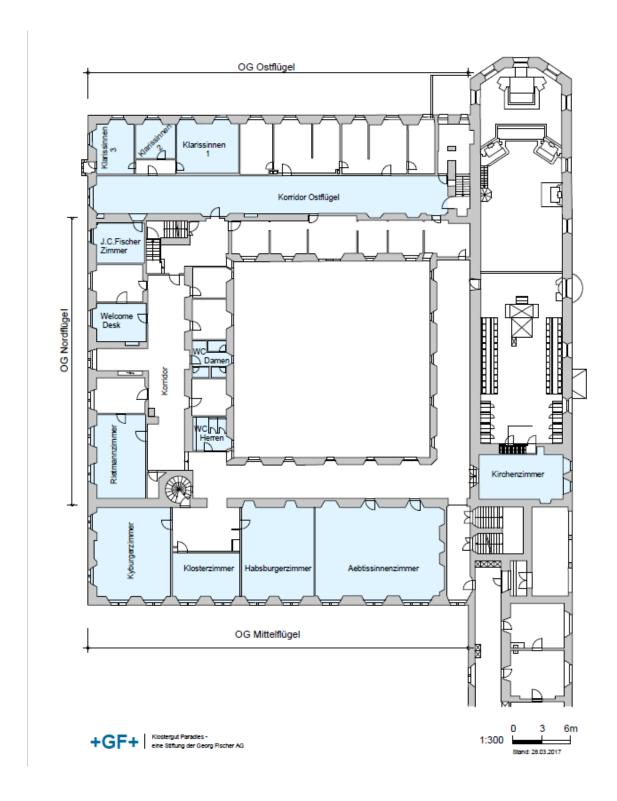

# **Klostergut OG**

Page 8/8

## Our room offer and room rentals

| Our room offer and room rentals                       |     |        |                |                        |                           |  |
|-------------------------------------------------------|-----|--------|----------------|------------------------|---------------------------|--|
| Room                                                  | m2  | Tables | Seats capasity | Daily flat rate in CHF | Half day flat rate in CHF |  |
| Auditorium                                            | 158 | 30     | 120            | 1300.00                | 800.00                    |  |
| Aebtissinnen room (only U-seating possible)           | 118 | 7      | 25             | 900.00                 | 600.00                    |  |
| Habsburge rroom                                       | 70  | 9      | 20             | 600.00                 | 450.00                    |  |
| Kyburger room                                         | 61  | 9      | 20             | 600.00                 | 450.00                    |  |
| Rietmann room (only one block table possible)         | 40  | 1      | 15             | 400.00                 | 250.00                    |  |
| Kloster room (only one block table possible)          | 31  | 1      | 8              | 300.00                 | 200.00                    |  |
| Kirchen room                                          | 36  | 6      | 12             | 250.00                 | 200.00                    |  |
| JCFischer room (only one block table possible)        | 20  | 4      | 10             | 250.00                 | 200.00                    |  |
| Klarissinnen room I                                   | 30  | 7      | 14             | 300.00                 | 200.00                    |  |
| Klarissinnen room II (only one block table possible)  | 10  | 2      | 8              | 150.00                 | 100.00                    |  |
| Klarissinnen room III (only one block table possible) | 15  | 3      | 10             | 150.00                 | 110.00                    |  |