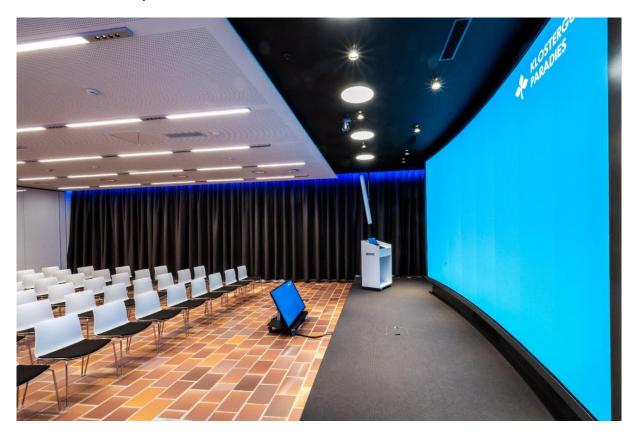

# **Seminar - Documentation**

Page 1/8

The Klostergut Paradies has 11 different seminar rooms for meetings for up to 120 people. We recommend our auditorium for a state-of-the-art conference setup. The room is equipped with a "curved" LED wall and has extensive room automation. Technically, almost anything is possible in this room!

The Klostergut Paradies has 11 different seminar rooms for meetings for up to 120 people. We recommend our auditorium for a state-of-the-art conference setup. The room is equipped with a "curved" LED wall and has extensive room automation. Technically, almost anything is possible in this room!