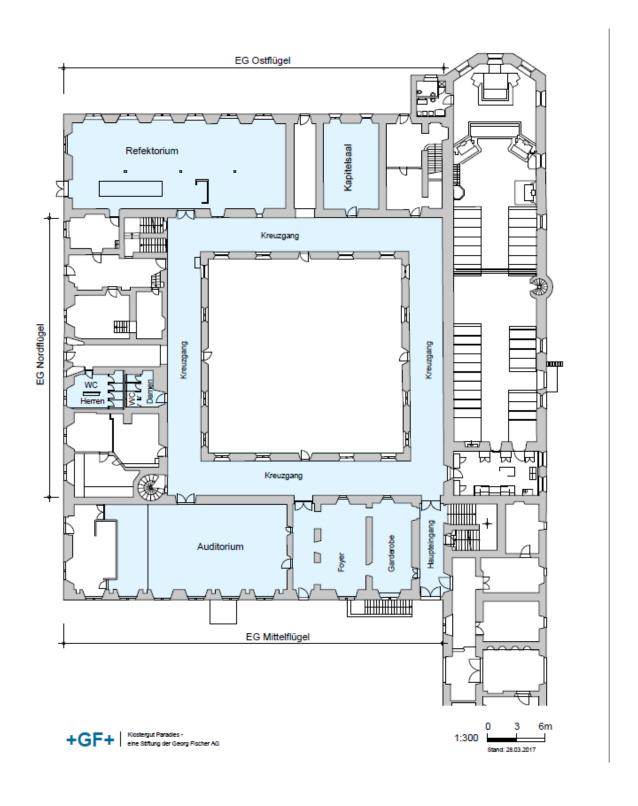

# **Klostergut EG**

Page 7/8

## Our room offer and room rentals

| Our room offer and room rentals                       |     |        |                |                        |                           |  |
|-------------------------------------------------------|-----|--------|----------------|------------------------|---------------------------|--|
| Room                                                  | m2  | Tables | Seats capasity | Daily flat rate in CHF | Half day flat rate in CHF |  |
| Auditorium                                            | 158 | 30     | 120            | 1300.00                | 800.00                    |  |
| Aebtissinnen room (only U-seating possible)           | 118 | 7      | 25             | 900.00                 | 600.00                    |  |
| Habsburge rroom                                       | 70  | 9      | 20             | 600.00                 | 450.00                    |  |
| Kyburger room                                         | 61  | 9      | 20             | 600.00                 | 450.00                    |  |
| Rietmann room (only one block table possible)         | 40  | 1      | 15             | 400.00                 | 250.00                    |  |
| Kloster room (only one block table possible)          | 31  | 1      | 8              | 300.00                 | 200.00                    |  |
| Kirchen room                                          | 36  | 6      | 12             | 250.00                 | 200.00                    |  |
| JCFischer room (only one block table possible)        | 20  | 4      | 10             | 250.00                 | 200.00                    |  |
| Klarissinnen room I                                   | 30  | 7      | 14             | 300.00                 | 200.00                    |  |
| Klarissinnen room II (only one block table possible)  | 10  | 2      | 8              | 150.00                 | 100.00                    |  |
| Klarissinnen room III (only one block table possible) | 15  | 3      | 10             | 150.00                 | 110.00                    |  |

# **Seminar - Documentation**

Page 1/8

The Klostergut Paradies has 11 different seminar rooms for meetings for up to 120 people. We recommend our auditorium for a state-of-the-art conference setup. The room is equipped with a "curved" LED wall and has extensive room automation. Technically, almost anything is possible in this room!