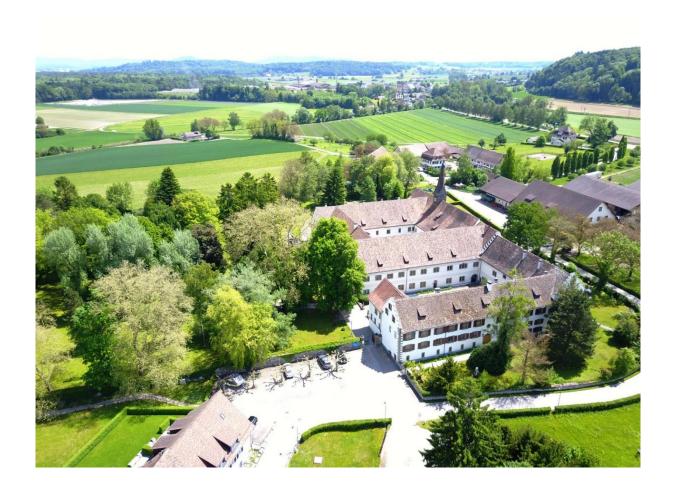

# Welcome to the Klostergut Paradies

# **Seminar - Documentation**

Page 1/8

The Klostergut Paradies has 11 different seminar rooms for meetings for up to 120 people. We recommend our auditorium for a state-of-the-art conference setup. The room is equipped with a "curved" LED wall and has extensive room automation. Technically, almost anything is possible in this room!

The Klostergut Paradies has 11 different seminar rooms for meetings for up to 120 people. We recommend our auditorium for a state-of-the-art conference setup. The room is equipped with a "curved" LED wall and has extensive room automation. Technically, almost anything is possible in this room!